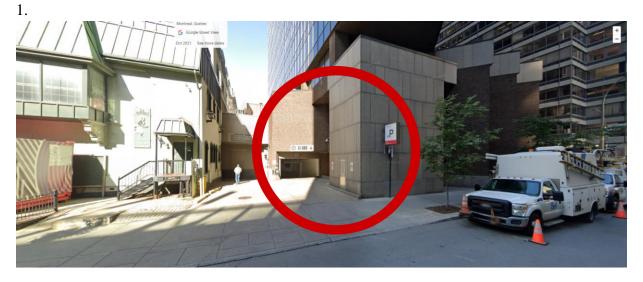

3

Car: Head to 680 Av. du Président-Kennedy, Montréal, QC H3A 2A5.

This is the address of the underground parking that is closest to our lab, and for which we will provide the parking pass. The parking lot entrance is marked by the red circle in the image below:

How to get to the underground parking lot:

Upon arriving at the corner of Robert-Bourassa and President-Kennedy (see street view images below), turn left on President-Kennedy avenue.

15.

Once you are on President-Kennedy avenue, the parking lot will be to your right. Warning! The entrance to the parking lot can easily be missed - it is hidden behind the corner of the following building: