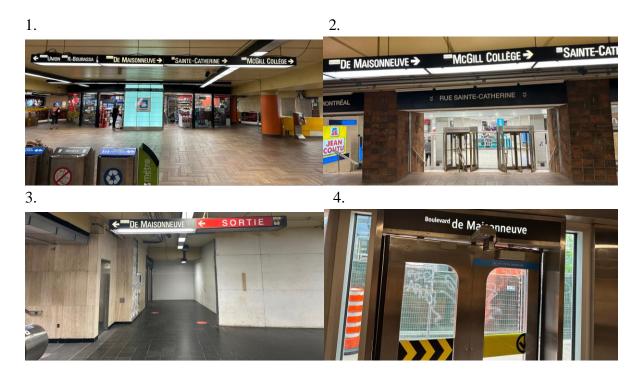

## 2001 McGill College Avenue, 8th floor, room 835 Montreal, Quebec, H3A 1G1 poplab.scsd@mcgill.ca | (514) 398-6895

**Metro**: Take the Green line and get off at McGill. Follow the signs towards "De Maisonneuve" to exit the station.

Once you exit the metro station, turn left to go through the construction site.

Then, head left on De Maisonneuve Boulevard (see the map below). Continue down De Maisonneuve.

8.

Turn right on McGill College Avenue.