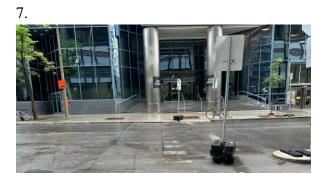

Once you exit the metro station, turn left to go through the construction site.

Then, head left on De Maisonneuve Boulevard (see the map below). Continue down De Maisonneuve.

8.

Turn right on McGill College Avenue.