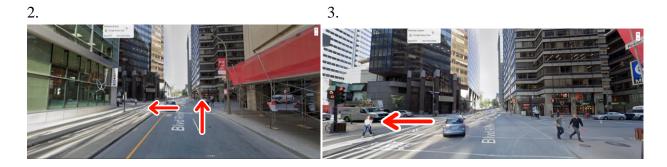

How to get to the underground parking lot:

Upon arriving at the corner of Robert-Bourassa and President-Kennedy (see street view images below), turn left on President-Kennedy avenue.

15.

Once you are on President-Kennedy avenue, the parking lot will be to your right. Warning! The entrance to the parking lot can easily be missed - it is hidden behind the corner of the following building: