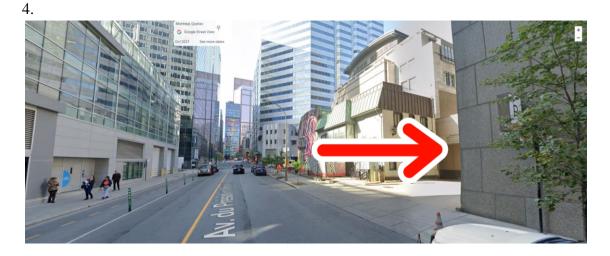

How to get to the underground parking lot:

Upon arriving at the corner of Robert-Bourassa and President-Kennedy (see street view images below), turn left on President-Kennedy avenue.

15.

Once you are on President-Kennedy avenue, the parking lot will be to your right. Warning! The entrance to the parking lot can easily be missed - it is hidden behind the corner of the following building: