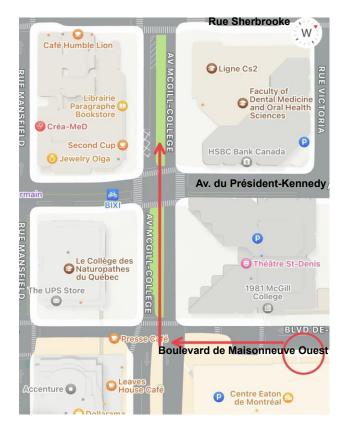

Head to **2001 McGill College** (about a 3-min walk from McGill metro to our building). Our building will be on your right, and the entrance is here...

A lab member will be waiting for you in front of the elevator, holding the poster below, to accompany you to **room 835.** 