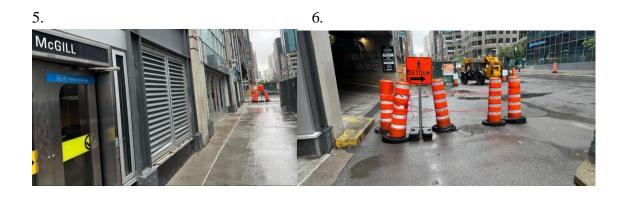

Once you exit the metro station, turn left to go through the construction site.

Then, head left on De Maisonneuve Boulevard (see the map below). Continue down De Maisonneuve.

8.

Turn right on McGill College Avenue.