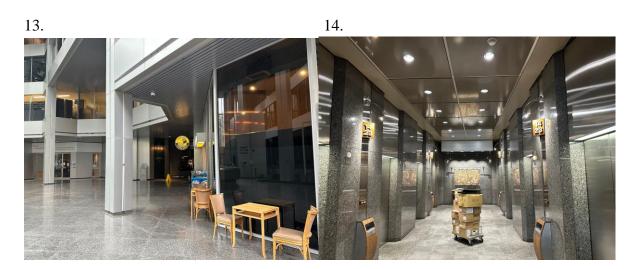

Once you are inside the building, you will find the elevators next to the coffee shop to your right, Please make sure to take the elevators at the end of the hall, close to the wall, as the furthest elevators reach the 8th floor (the ones closest to the coffee shop are for floors 14 and up).